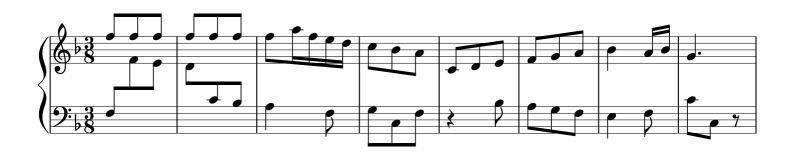

- XXV. Gigue in C minor, K.15z
- XXVI. Piano Sonata in B-flat major, K.15aa
- XXVII. Piano Sonata in D major, K.15bb
- XXVIII. Minuet in E-flat major, K.15cc
- XXIX. Andante in A-flat major, K.15dd
  - XXX. Minuet in E-flat major, K.15ee
  - XXXI. Minuet in A-flat major, K.15ff
- XXXII. Contredanse in B-flat major, K.15gg
  - XXXIII. Rondo in F major, K.15hh
- XXXIV. Andante in B-flat major, K.15ii
- XXXV. Piano Sonata in E-flat major, K.15kk
  - XXXVI. Presto in B-flat major, K.15ll
- XXXVII. Andante in E-flat major, K.15mm
- XXXVIII. Piano Sonata in F major, K.15nn
  - XXXIX. Minuet in F major, K.1500
    - XL. Minuet in B-flat major, K.15pp
  - XLI. Minuet in E-flat major, K.15qq
    - XLII. Minuet in C major, K.15rr
    - XLIII. Fugue in A minor, K.15ss

## XXXIII. Rondo in F major