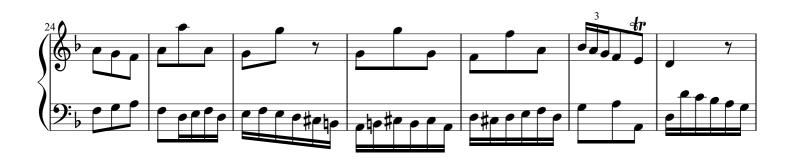

V. Gigue in C minor, K.15z
- XXVI. Piano Sonata in B-flat major, K.15aa
- XXVII. Piano Sonata in D major, K.15bb
- XXVIII. Minuet in E-flat major, K.15cc
- XXIX. Andante in A-flat major, K.15dd
  - XXX. Minuet in E-flat major, K.15ee
  - XXXI. Minuet in A-flat major, K.15ff
- XXXII. Contredanse in B-flat major, K.15gg
  - XXXIII. Rondo in F major, K.15hh
- XXXIV. Andante in B-flat major, K.15ii
- XXXV. Piano Sonata in E-flat major, K.15kk
  - XXXVI. Presto in B-flat major, K.15ll
- XXXVII. Andante in E-flat major, K.15mm
- XXXVIII. Piano Sonata in F major, K.15nn
  - XXXIX. Minuet in F major, K.1500
    - XL. Minuet in B-flat major, K.15pp
  - XLI. Minuet in E-flat major, K.15qq
    - XLII. Minuet in C major, K.15rr
    - XLIII. Fugue in A minor, K.15ss

## XXXIII. Rondo in F major