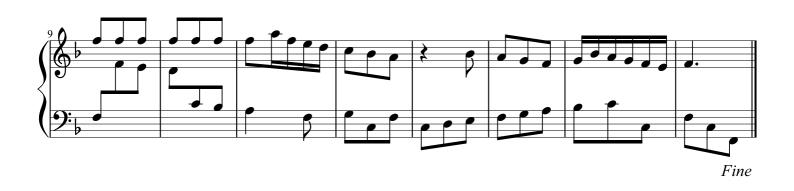

- XXV. Gigue in C minor, K.15z
- XXVI. Piano Sonata in B-flat major, K.15aa
- XXVII. Piano Sonata in D major, K.15bb
- XXVIII. Minuet in E-flat major, K.15cc
- XXIX. Andante in A-flat major, K.15dd
  - XXX. Minuet in E-flat major, K.15ee
  - XXXI. Minuet in A-flat major, K.15ff
- XXXII. Contredanse in B-flat major, K.15gg
  - XXXIII. Rondo in F major, K.15hh
- XXXIV. Andante in B-flat major, K.15ii
- XXXV. Piano Sonata in E-flat major, K.15kk
  - XXXVI. Presto in B-flat major, K.15ll
- XXXVII. Andante in E-flat major, K.15mm
- XXXVIII. Piano Sonata in F major, K.15nn
  - XXXIX. Minuet in F major, K.1500
    - XL. Minuet in B-flat major, K.15pp
  - XLI. Minuet in E-flat major, K.15qq
    - XLII. Minuet in C major, K.15rr
    - XLIII. Fugue in A minor, K.15ss

## XXXIII. Rondo in F major