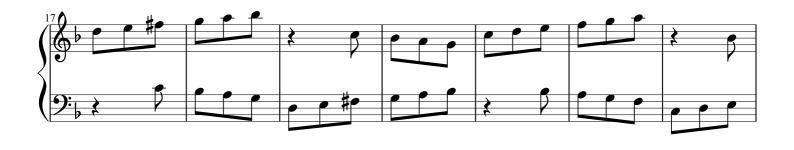

XXV. Gigue in C minor, K.15z
- XXVI. Piano Sonata in B-flat major, K.15aa
- XXVII. Piano Sonata in D major, K.15bb
- XXVIII. Minuet in E-flat major, K.15cc
- XXIX. Andante in A-flat major, K.15dd
  - XXX. Minuet in E-flat major, K.15ee
  - XXXI. Minuet in A-flat major, K.15ff
- XXXII. Contredanse in B-flat major, K.15gg
  - XXXIII. Rondo in F major, K.15hh
- XXXIV. Andante in B-flat major, K.15ii
- XXXV. Piano Sonata in E-flat major, K.15kk
  - XXXVI. Presto in B-flat major, K.15ll
- XXXVII. Andante in E-flat major, K.15mm
- XXXVIII. Piano Sonata in F major, K.15nn
  - XXXIX. Minuet in F major, K.1500
    - XL. Minuet in B-flat major, K.15pp
  - XLI. Minuet in E-flat major, K.15qq
    - XLII. Minuet in C major, K.15rr
    - XLIII. Fugue in A minor, K.15ss

## XXXIII. Rondo in F major